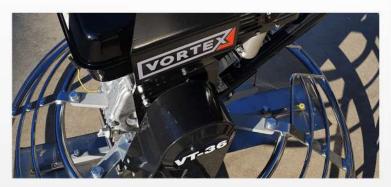

| PRODUCT CODE     | 600612      | 600613      |  |
|------------------|-------------|-------------|--|
| ENGINE TYPE      | Honda       | Honda       |  |
| POWER            | 5.5 HP      | 9 HP        |  |
| MAX. SPEED       | 135 RPM     | 135 RPM     |  |
| WIDTH            | 930 MM      | 930 MM      |  |
| OPERATING WEIGHT | Up to 86 KG | Up to 86 KG |  |

## **FEATURES**

- Precision balanced for smooth, easy operation
- •Robust gear box with high tensile steel shafting for long life
- Cast iron spider assembly and precision ground arms
- Adjustable handle for easy storage
- •Heavy duty central lifting hook
- •Chrome plated guard ring for easy clean up
- Finish blades included
- Centrifugal safety switch
- Lever throttle control
- •3-year gear box warranty