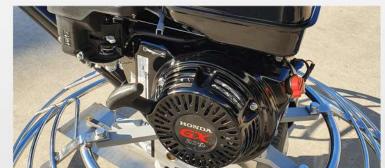

| PRODUCT CODE     | 600612      | 600613      |  |
|------------------|-------------|-------------|--|
| ENGINE TYPE      | Honda       | Honda       |  |
| POWER            | 5.5 HP      | 9 HP        |  |
| MAX. SPEED       | 135 RPM     | 135 RPM     |  |
| WIDTH            | 930 MM      | 930 MM      |  |
| OPERATING WEIGHT | Up to 86 KG | Up to 86 KG |  |

## **FEATURES**

- Precision balanced for smooth, easy operation
- •Robust gear box with high tensile steel shafting for long life
- Cast iron spider assembly and precision ground arms
- Adjustable handle for easy storage
- •Heavy duty central lifting hook
- •Chrome plated guard ring for easy clean up
- Finish blades included
- Centrifugal safety switch
- Lever throttle control
- •3-year gear box warranty