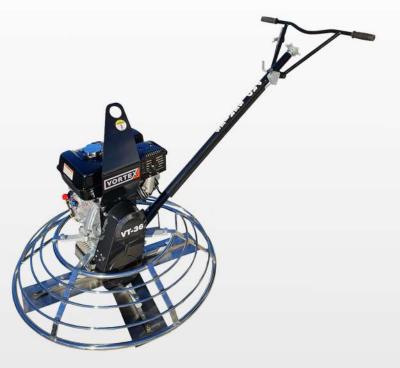

## VT-36 WALK BEHIND TROWEL

## VORTEX VT-36 CONTRACTOR PROVEN 36" WALK BEHIND TROWEL

| <br>                    |                    | <br>    | _      |
|-------------------------|--------------------|---------|--------|
| <br>$\sim$ 1 $^{\circ}$ | $\sim$ $^{\wedge}$ | <br>-1- | $\sim$ |
|                         | $C\Delta$          | 212     |        |

| PRODUCT CODE     | 600612      | 600613      |  |
|------------------|-------------|-------------|--|
| ENGINE TYPE      | Honda       | Honda       |  |
| POWER            | 5.5 HP      | 9 HP        |  |
| MAX. SPEED       | 135 RPM     | 135 RPM     |  |
| WIDTH            | 930 MM      | 930 MM      |  |
| OPERATING WEIGHT | Up to 86 KG | Up to 86 KG |  |

## **FEATURES**

- Precision balanced for smooth, easy operation
- •Robust gear box with high tensile steel shafting for long life
- Cast iron spider assembly and precision ground arms
- Adjustable handle for easy storage
- •Heavy duty central lifting hook
- •Chrome plated guard ring for easy clean up
- Finish blades included
- Centrifugal safety switch
- Lever throttle control
- •3-year gear box warranty