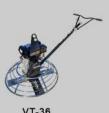

## VT-36 WALK BEHIND TROWEL

## VORTEX VT-36 CONTRACTOR PROVEN 36" WALK BEHIND TROWEL

| <br>                    |                    | <br>    | _      |
|-------------------------|--------------------|---------|--------|
| <br>$\sim$ 1 $^{\circ}$ | $\sim$ $^{\wedge}$ | <br>-1- | $\sim$ |
|                         | $C\Delta$          | 212     |        |

| PRODUCT CODE     | 600612      | 600613      |  |
|------------------|-------------|-------------|--|
| ENGINE TYPE      | Honda       | Honda       |  |
| POWER            | 5.5 HP      | 9 HP        |  |
| MAX. SPEED       | 135 RPM     | 135 RPM     |  |
| WIDTH            | 930 MM      | 930 MM      |  |
| OPERATING WEIGHT | Up to 86 KG | Up to 86 KG |  |

## **FEATURES**

- Precision balanced for smooth, easy operation
- •Robust gear box with high tensile steel shafting for long life
- Cast iron spider assembly and precision ground arms
- Adjustable handle for easy storage
- •Heavy duty central lifting hook
- •Chrome plated guard ring for easy clean up
- Finish blades included
- Centrifugal safety switch
- Lever throttle control
- •3-year gear box warranty